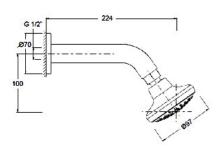

## **Elevation**

Enjoy a fantastic shower every day with the Kohler Elevation Showers, featuring smooth rounded design and a sleek polished finish sure to look wonderful in any bathroom.

## KOHLER.

98128A-CP Overhead Shower Chrome

76665T-E-CP Rail Shower Chrome

Chrome

- Perth Bathroom Packages, WA—Bathrooms Ph: 08 9442 7199 | Fax: 08 9442 7198 Em: enquiries@perthbathroompackages.com.au Web: www.perthbathroompackages.com.au
- Perth Kitchen Packages, WA—Kitchens Ph: 08 9446 6333 | Fax: 08 9446 8865 Em: enquiries@perthkitchenpackages.com.au Web: www.perthkitchenpackages.com.au
- Galvin Design Gallery, SA Ph: 08 8352 1888 | Fax: 08 8352 1666 Em: info@galvindesign.com.au Web: www.galvindesign.com.au