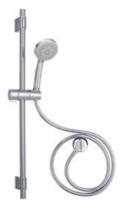

## **Elevation**

Enjoy a fantastic shower every day with the Kohler Elevation Showers, featuring smooth rounded design and a sleek polished finish sure to look wonderful in any bathroom.

## KOHLER.

98128A-CP Overhead Shower Chrome

76665T-E-CP Rail Shower Chrome

Chrome

- Perth Bathroom Packages, WA—Bathrooms Ph: 08 9442 7199 | Fax: 08 9442 7198 Em: enquiries@perthbathroompackages.com.au Web: www.perthbathroompackages.com.au
- Perth Kitchen Packages, WA—Kitchens Ph: 08 9446 6333 | Fax: 08 9446 8865 Em: enquiries@perthkitchenpackages.com.au Web: www.perthkitchenpackages.com.au
- Galvin Design Gallery, SA Ph: 08 8352 1888 | Fax: 08 8352 1666 Em: info@galvindesign.com.au Web: www.galvindesign.com.au