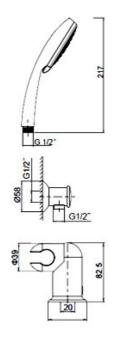

## **Elevation**

Enjoy a fantastic shower every day with the Kohler Elevation Showers, featuring smooth rounded design and a sleek polished finish sure to look wonderful in any bathroom.

## KOHLER.

98128A-CP Overhead Shower Chrome

76665T-E-CP Rail Shower Chrome

Chrome

- Perth Bathroom Packages, WA—Bathrooms Ph: 08 9442 7199 | Fax: 08 9442 7198 Em: enquiries@perthbathroompackages.com.au Web: www.perthbathroompackages.com.au
- Perth Kitchen Packages, WA—Kitchens Ph: 08 9446 6333 | Fax: 08 9446 8865 Em: enquiries@perthkitchenpackages.com.au Web: www.perthkitchenpackages.com.au
- Galvin Design Gallery, SA Ph: 08 8352 1888 | Fax: 08 8352 1666 Em: info@galvindesign.com.au Web: www.galvindesign.com.au