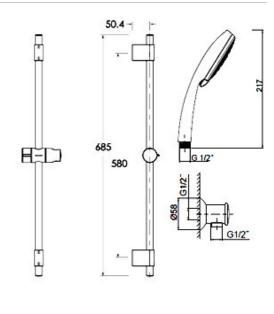

## **Elevation**

Enjoy a fantastic shower every day with the Kohler Elevation Showers, featuring smooth rounded design and a sleek polished finish sure to look wonderful in any bathroom.

## KOHLER.

98128A-CP Overhead Shower Chrome

76665T-E-CP Rail Shower Chrome

Chrome

- Perth Bathroom Packages, WA—Bathrooms Ph: 08 9442 7199 | Fax: 08 9442 7198 Em: enquiries@perthbathroompackages.com.au Web: www.perthbathroompackages.com.au
- Perth Kitchen Packages, WA—Kitchens Ph: 08 9446 6333 | Fax: 08 9446 8865 Em: enquiries@perthkitchenpackages.com.au Web: www.perthkitchenpackages.com.au
- Galvin Design Gallery, SA Ph: 08 8352 1888 | Fax: 08 8352 1666 Em: info@galvindesign.com.au Web: www.galvindesign.com.au