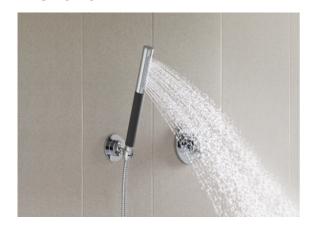

## **Elevation**

Enjoy a fantastic shower every day with the Kohler Elevation Showers, featuring smooth rounded design and a sleek polished finish sure to look wonderful in any bathroom.

## KOHLER.

98128A-CP Overhead Shower Chrome

76665T-E-CP Rail Shower Chrome

Chrome

- Perth Bathroom Packages, WA—Bathrooms Ph: 08 9442 7199 | Fax: 08 9442 7198 Em: enquiries@perthbathroompackages.com.au Web: www.perthbathroompackages.com.au
- Perth Kitchen Packages, WA—Kitchens Ph: 08 9446 6333 | Fax: 08 9446 8865 Em: enquiries@perthkitchenpackages.com.au Web: www.perthkitchenpackages.com.au
- Galvin Design Gallery, SA Ph: 08 8352 1888 | Fax: 08 8352 1666 Em: info@galvindesign.com.au Web: www.galvindesign.com.au