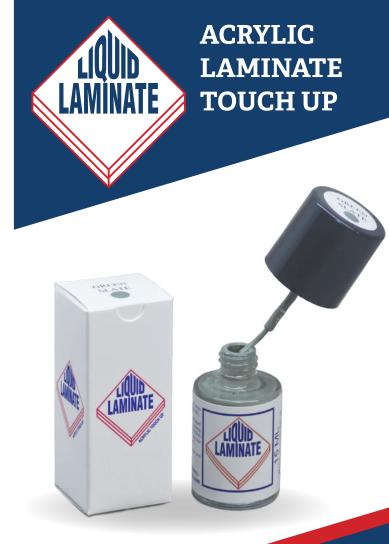

# For the repair of small chips, scratches & imperfections

For the repair of small chips, scratches and imperfections.

Simply apply Liquid Laminate to the damaged area with the brush provided. For larger damage fill and repair first with 'Plasti Bond' or a similar (Bog) product, then paint over with Liquid Laminate.

If a texture is required simply dab with a sponge or cloth before dry.

Liquid Laminate darkens as it dries, so please allow time to dry properly (Approx 12 hours) for a true colour match. If required, you can speed up the process by applying GENTLE heat from a heat gun or hair dryer.

### **NEW Liquid Laminate CLEAR**

'Clear' is a new product we have introduced (due to customer requests) which can be applied over our colours to attain a GLOSS finish or simply repair damage to any gloss surface.