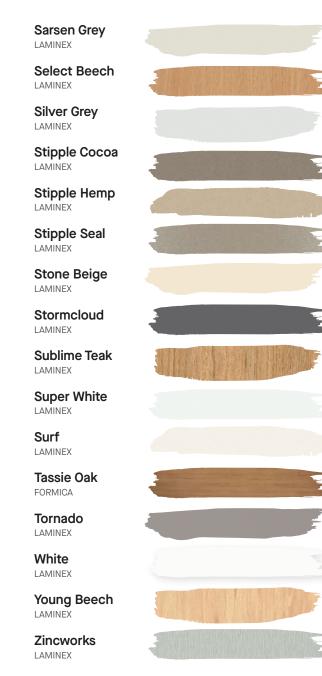

### **50** POPULAR COLOURS

For the repair of small chips, scratches and imperfections in melamine board and laminates etc.

### **Liquid Laminate Colour Collection**

Alabaster I AMINEX **Almond** FORMICA Aries LAMINEX Black LAMINEX Cappuccino FORMICA Charcoal LAMINEX **Chocolate Pear FORMICA** Classic Beige LAMINEX Classic Oak LAMINEX **Clear Gloss** Coolum Sand LAMINEX Fossil LAMINEX French Navy LAMINEX **Ghostgum** LAMINEX **Golden Wattle** LAMINEX **Green Slate** LAMINEX Gunmetal

I AMINEX

**Hushed Pine** LAMINEX Marl Beige LAMINEX Moleskin LAMINEX Moose LAMINEX Mushroom Linea LAMINEX **New Antique White** LAMINEX **Nocturne Oak** LAMINEX **Oyster Grey** LAMINEX **Oyster Linea** LAMINEX Paper Bark LAMINEX **Parchment** LAMINEX **Peruvian Clay** LAMINEX Pewter LAMINEX Pillar Box Red LAMINEX **Polar White** LAMINEX Portsea LAMINEX Rocky Bay

LAMINEX

PLEASE NOTE THE COLOUR SAMPLES ON THIS BROCHURE ARE ONLY A GUIDE AND DO NOT REPRESENT AN EXACT MATCH.