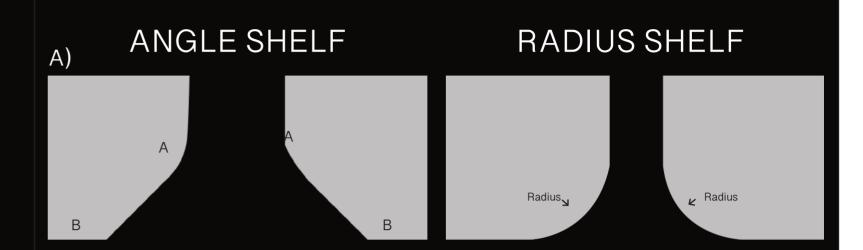

### DRAWER BANKS

\*Please specify size and type (e.g. A,B) on order

\*Please specify radius dimensions