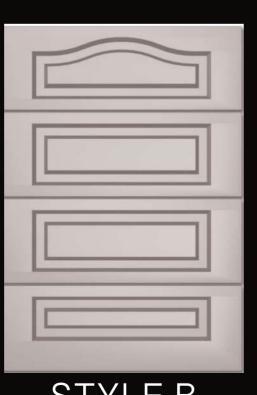

# 2 Pac Doors



by

SPECIALISING IN HIGH QUALITY FINISHES





## **EDGE PROFILES**

STYLE A







3mm Round

6mm Round

Bevel













Roman

Thumb Mould

Shark Nose 2mm Round



### DRAWER BANKS







STYLE B



### ISLAND BACKS

# Double Mid Rail

Kick Height

### Please specify:

- 1) Kick Height
- 2) Double or single mid-rail

### **PANTRY**



### DRAWER BANKS

\*Please specify size and type (e.g. A,B) on order



\*Please specify radius dimensions







### **COLOUR MATCHING**

2 Pac offers an unlimited range of colours. All colours are matched to paint manufacturers samples.

Colours may have slight variations to samples ie:

- Gloss levels
- Transparent samples
- Plastic samples
- Glass samles
- Paint manufacturers samples may vary between batches

Colour sample to be supplied when matching to any exisiting paint work.

All colour matching is done professionally and to the best of our ability to give our our customers the best colour match possible.



### **CARE & CLEANING**