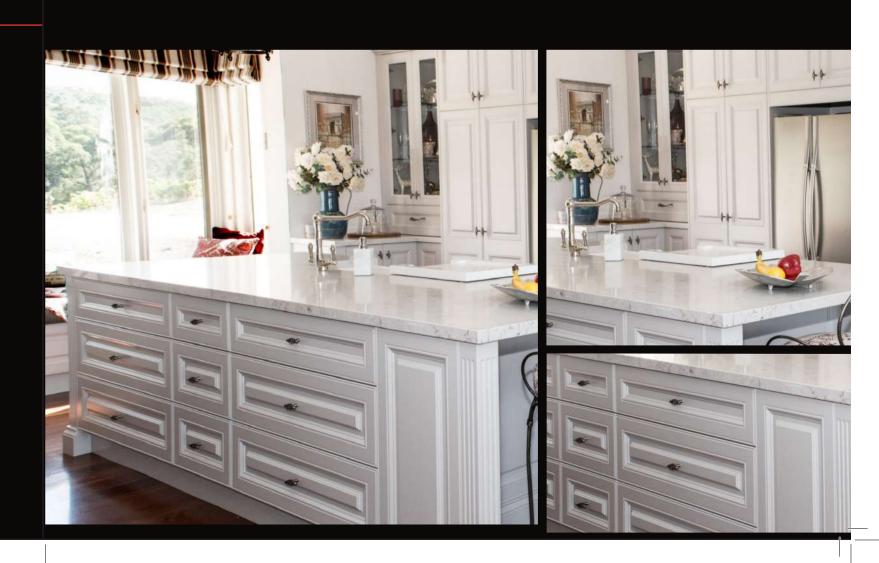

# 2 Pac Doors



by

SPECIALISING IN HIGH QUALITY FINISHES





## **EDGE PROFILES**

STYLE A







3mm Round

6mm Round

Bevel













Roman

Thumb Mould

Shark Nose 2mm Round



### DRAWER BANKS







STYLE B



### ISLAND BACKS

# Double Mid Rail

Kick Height

### Please specify:

- 1) Kick Height
- 2) Double or single mid-rail

### **PANTRY**



### DRAWER BANKS

\*Please specify size and type (e.g. A,B) on order



\*Please specify radius dimensions







### **COLOUR MATCHING**

2 Pac offers an unlimited range of colours. All colours are matched to paint manufacturers samples.

Colours may have slight variations to samples ie:

- Gloss levels
- Transparent samples
- Plastic samples
- Glass samles
- Paint manufacturers samples may vary between batches

Colour sample to be supplied when matching to any exisiting paint work.

All colour matching is done professionally and to the best of our ability to give our our customers the best colour match possible.



### **CARE & CLEANING**

# CLEANING