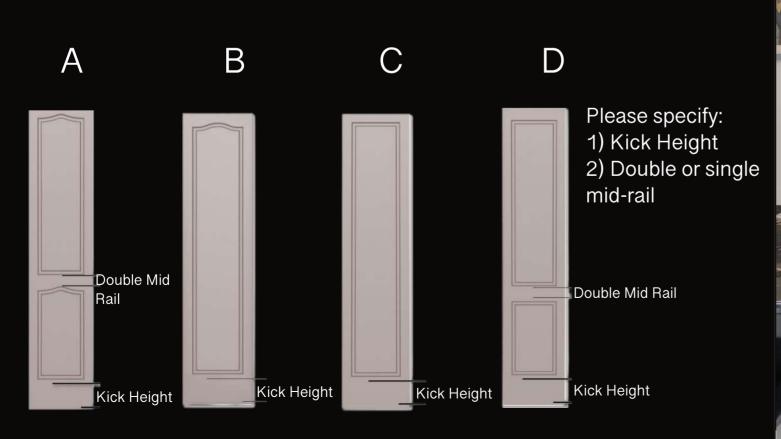

### DRAWER BANKS

\*Please specify size and type (e.g. A,B) on order

\*Please specify radius dimensions

# Double Mid Rail

Kick Height

### Please specify:

- 1) Kick Height
- 2) Double or single mid-rail