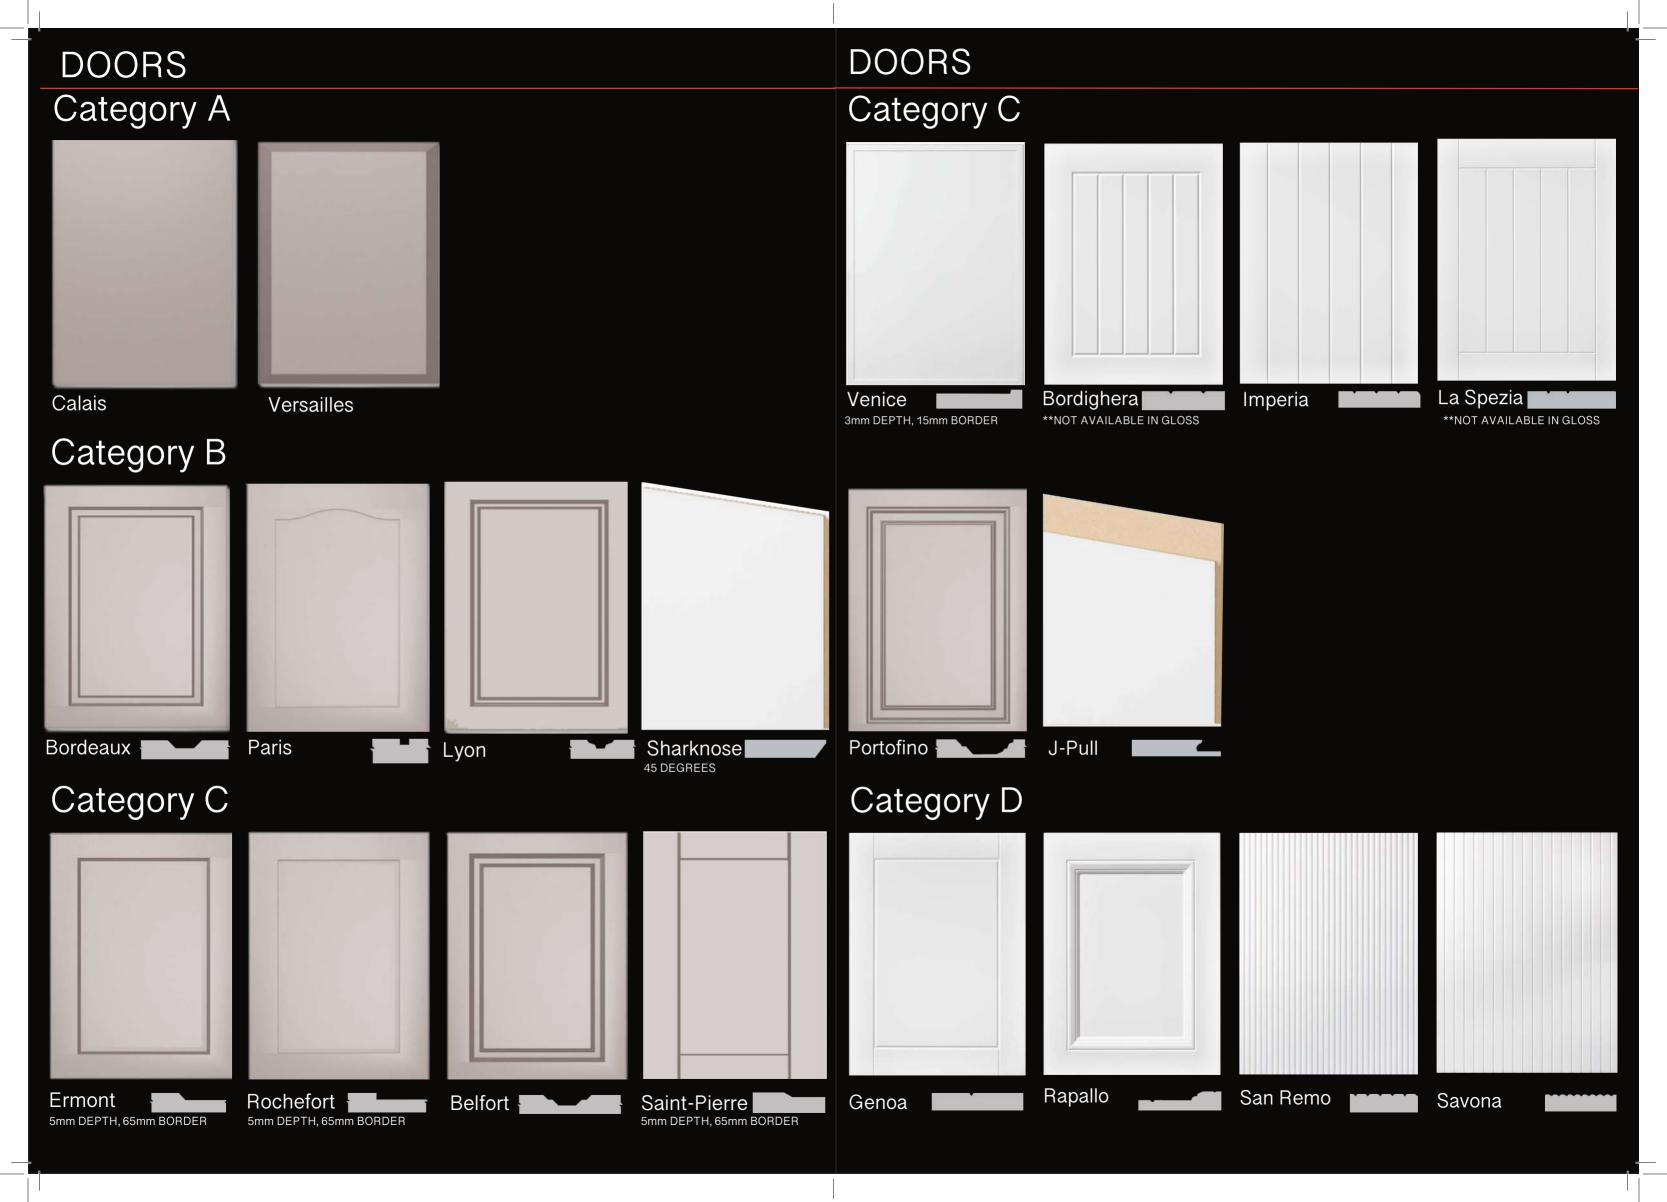

# 2 Pac Doors



by

SPECIALISING IN HIGH QUALITY FINISHES





## **EDGE PROFILES**

STYLE A







3mm Round

6mm Round

Bevel













Roman

Thumb Mould

Shark Nose 2mm Round



### DRAWER BANKS







STYLE B



### ISLAND BACKS

# Double Mid Rail

Kick Height

### Please specify:

- 1) Kick Height
- 2) Double or single mid-rail

### **PANTRY**



### DRAWER BANKS

\*Please specify size and type (e.g. A,B) on order



\*Please specify radius dimensions







### **COLOUR MATCHING**

2 Pac offers an unlimited range of colours. All colours are matched to paint manufacturers samples.

Colours may have slight variations to samples ie:

- Gloss levels
- Transparent samples
- Plastic samples
- Glass samles
- Paint manufacturers samples may vary between batches

Colour sample to be supplied when matching to any exisiting paint work.

All colour ma