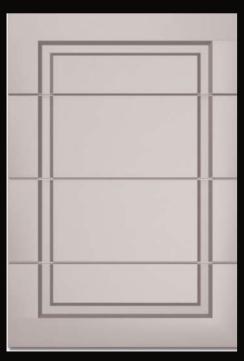

## **EDGE PROFILES**

STYLE A

3mm Round

6mm Round

Bevel

Roman

Thumb Mould

Shark Nose 2mm Round