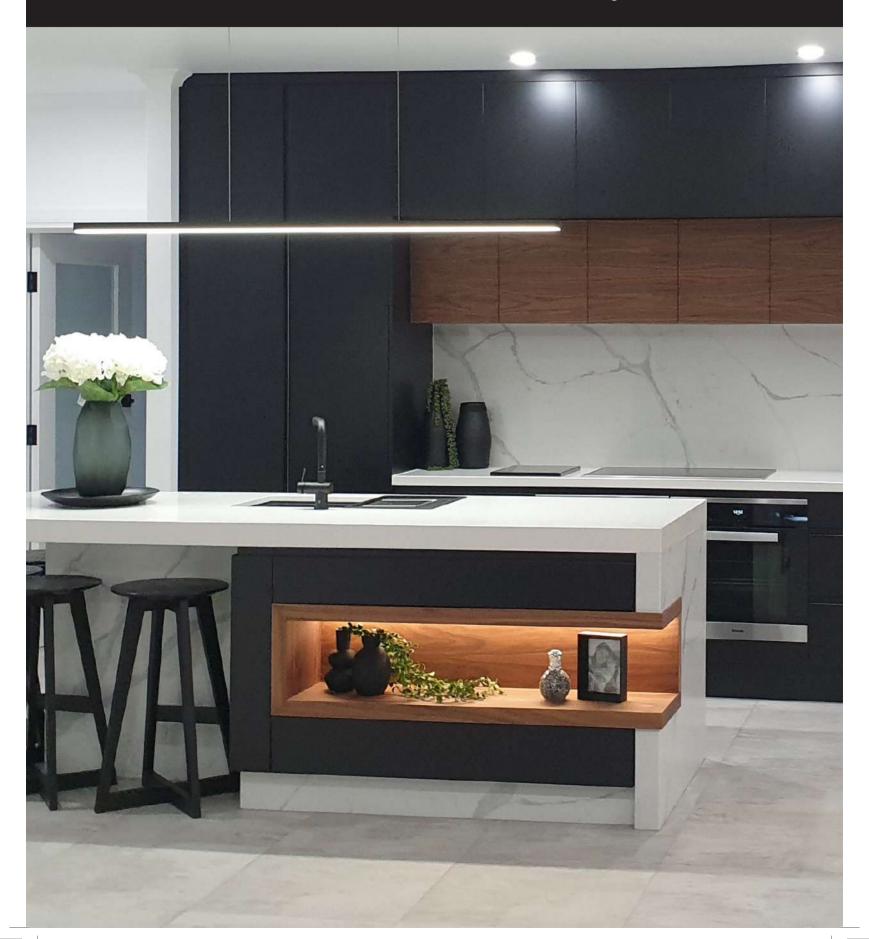

# 2 Pac Doors



by

SPECIALISING IN HIGH QUALITY FINISHES





## **EDGE PROFILES**

STYLE A







3mm Round

6mm Round

Bevel













Roman

Thumb Mould

Shark Nose 2mm Round



### DRAWER BANKS







STYLE B



### ISLAND BACKS

# Double Mid Rail

Kick Height

### Please specify:

- 1) Kick Height
- 2) Double or single mid-rail

### **PANTRY**



### DRAWER BANKS

\*Please specify size and type (e.g. A,B) on order



\*Please specify radius dimensions







### **COLOUR MATCHING**

2 Pac offers an unlimited range of colours. All colours are matched to paint manufacturers samples.

Colours may have slight variations to samples ie:

- Gloss levels
- Transparent samples
- Plastic samples
- Glass samles
- Paint manufacturers samples may vary between batches

Colour sample to be supplied when matching to any exisiting paint work.

All colour