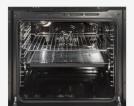

## PRODUCT INFORMATION

- Glass door with stainless steel strip
- Stainless Steel finish
- 5 Functions: Convection, Fan forced, Fan grill, Defrost, Oven lamp
- Cavity 88L
- Touch control digital timer
- Multi-function knob
- Knob control thermostat
- 5 chrome rack positions
- Triple layer glass door
- Removable inner glass door •
- Detachable door
- Active Enamel
- Halogen cavity lamp
- Baking tray & grill rack
- Temperature range 50°C 250°C
- Single layer telescopic rail
- 'Plug & Play' power cord fitted (1.5m in length with 10AMP plug)