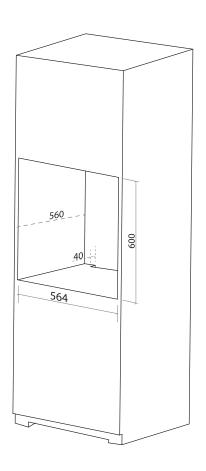

#### **60CM BUILT-IN ELECTRIC OVEN**

TECHNICAL DIAGRAM

NB: drawings are not to scale — they are to be used for detailed installation instructions, please refer to user guide.

## EAN 9347777002914

AO676X Built-in Electric Oven Power Consumption: 2 kw/h

Electrical connection: 10AMP power cord (supplied)