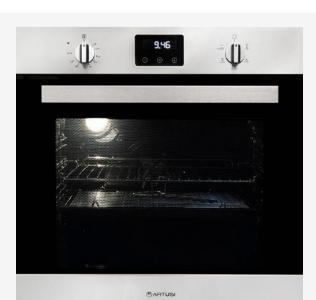

## **MODEL A0676X**

#### 60CM BUILT-IN ELECTRIC OVEN

## PRODUCT INFORMATION

- Glass door with stainless steel strip
- Stainless Steel finish
- 5 Functions: Convection, Fan forced, Fan grill, Defrost, Oven lamp
- Cavity 88L
- Touch control digital timer
- Multi-function knob
- Knob control thermostat
- 5 chrome rack positions
- Triple layer glass door
- Removable inner glass door •
- Detachable door
- Active Enamel
- Halogen cavity lamp
- Baking tray & grill rack
- Temperature range 50°C 250°C
- Single layer telescopic rail
- 'Plug & Play' power cord fitted (1.5m in length with 10AMP plug)