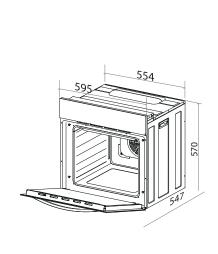

#### **60CM BUILT-IN ELECTRIC OVEN**

TECHNICAL DIAGRAM

NB: drawings are not to scale — they are to be used for detailed installation instructions, please refer to user guide.

## EAN 9347777002914

AO676X Built-in Electric Oven Power Consumption: 2 kw/h

Electrical connection: 10AMP power cord (supplied)