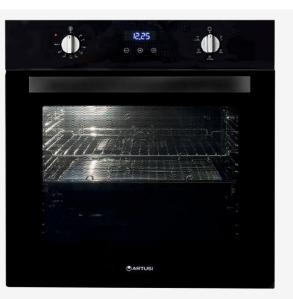

# MODEL AO676B

### 60CM BUILT-IN ELECTRIC OVEN

## **PRODUCT INFORMATION**

- Black glass
- 5 Functions: light, convection, fan forced, fan grill, defrost
- Cavity 88L
- Touch control digital timer
- Multi-function knob
- Knob control thermostat
- 5 chrome rack positions
- Triple layer glass door
- Removable inner glass door
- Detachable door
- Active Enamel
- Halogen cavity lamp
- Baking tray & grill rack
- Temperature range 50°C 250°C
- Single layer telescopic rail
- 'Plug & Play' power cord fitted (1.5m in length with 10AMP plug)