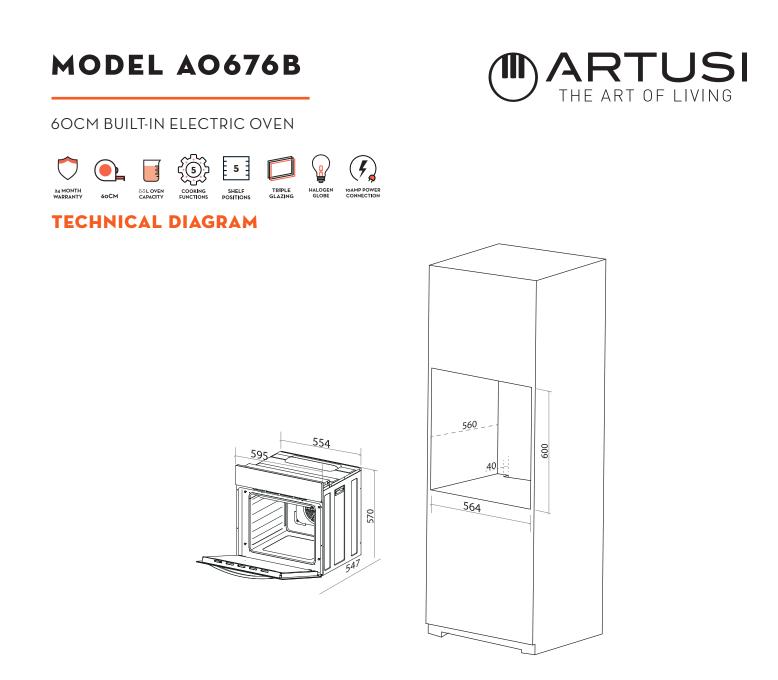

# MODEL AO676B

### 60CM BUILT-IN ELECTRIC OVEN

NB: drawings are not to scale — they are to be used for detailed installation instructions, please refer to user guide.

EAN 9347777002907