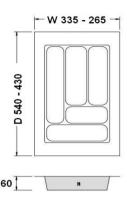

### CTG400GR - To Suit a 400mm Wide External Cabinet

Starting Size - 335mm W x 540mm D

Can be Trimmed to - 265mm W x 430mm D