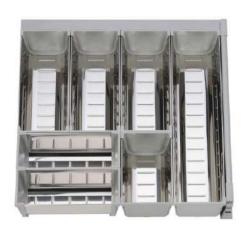

# STAINLESS STEEL CUTLERY ORGANISERS

**F102066517** - Stainless Steel Cutlery Organiser 383.5mm Wide x 484mm Deep

GALVIN HARDWARE - HEAD OFFICE

### STAINLESS STEEL CUTLERY ORGANISERS

NOBLECO4050 - Stainless Steel Cutlery Organiser 279mm Wide x 474mm Deep

5 x 88mm x 264mm trays

NOBLECO6070 - Stainless Steel Cutlery Organiser 373mm Wide x 474mm Deep

2 x 88mm x 88mm trays 3 x 88mm x 176mm trays

4 x 88mm x 264mm trays

NOBLECO8090 - Stainless Steel Cutlery Organiser 460mm Wide x 474mm Deep

2 x 88mm x 88mm trays

4 x 88mm x 176mm trays

5 x 88mm x 264mm trays