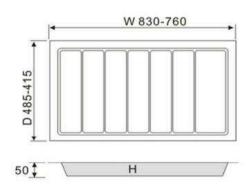

Starting Size - 730mm W x 485mm D

Can be Trimmed to - 660mm W x 415mm D

UT900GR - To Suit a 900mm Wide External Cabinet

Starting Size - 830mm W x 485mm D

Can be Trimmed to - 760mm W x 415mm D

**UT95** - 95mm Wide Divider to Suit Narrow Divisions of Utensil Tray **UT143** - 143mm Wide Divider to Suit Wide Divisions of Utensil Tray