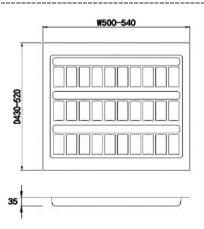

### ST400 - To Suit a 400mm Wide External Cabinet

Starting Size - 340mm W x 520mm D

Can be Trimmed to - 300mm W x 430mm D

ST450 - To Suit a 450mm Wide External Cabinet

Starting Size - 390mm W x 520mm D

Can be Trimmed to - 360mm W x 430mm D

ST500 - To Suit a 500mm Wide External Cabinet

Starting Size -440mm W x 520mm D

Can be Trimmed to - 400mm W x 420mm D

ST600 - To Suit a 600mm Wide External Cabinet

Starting Size -540mm W x 520mm D

Can be Trimmed to - 490mm W x 420mm D