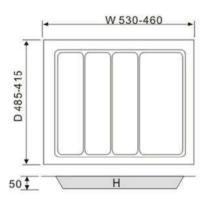

### UT500GR - To Suit a 500mm Wide External Cabinet

Starting Size - 430mm W x 485mm D

Can be Trimmed to - 360mm W x 415mm D

UT600GR - To Suit a 600mm Wide External Cabinet

Starting Size -560mm W x 485mm D

Can be Trimmed to - 460mm W x 415mm D

UT700GR - To Suit a 700mm Wide External Cabinet

Starting Size - 630mm W x 485mm D

Can be Trimmed to - 560mm W x 415mm D

UT800GR - To Suit a 800mm Wide External Cabinet