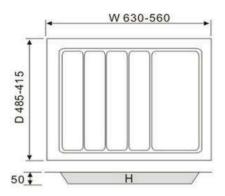

Can be Trimmed to - 460mm W x 415mm D

UT700GR - To Suit a 700mm Wide External Cabinet

Starting Size - 630mm W x 485mm D

Can be Trimmed to - 560mm W x 415mm D

UT800GR - To Suit a 800mm Wide External Cabinet