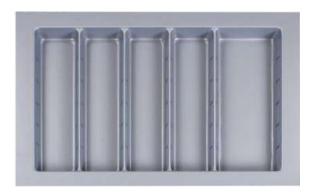

### UT500GR - To Suit a 500mm Wide External Cabinet

Starting Size - 430mm W x 485mm D

Can be Trimmed to - 360mm W x 415mm D

UT600GR - To Suit a 600mm Wide External Cabinet

Starting Size -560mm W x 485mm D

Can be Trimmed to - 460mm W x 415mm D

UT700GR - To Suit a 700mm Wide External Cabinet

Starting Size - 630mm W x 485mm D

Can be Trimmed to - 560mm W x 415mm D

UT800GR - To Suit a 800mm Wide External Cabinet

Starting Size - 730mm W x 485mm D

Can be Trimmed to - 660mm W x 415mm D

UT900GR - To Suit a 900mm Wide External Cabinet

Starting Size - 830mm W x 485mm D

Can be Trimmed to - 760mm W x 415mm D

**UT95** - 95mm Wide Divider to Suit Narrow Divisions of Utensil Tray **UT143** - 143mm Wide Divider to Suit Wide Divisions of Utensil Tray