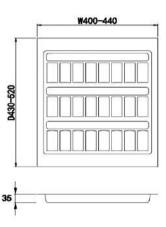

### ST400 - To Suit a 400mm Wide External Cabinet

Starting Size - 340mm W x 520mm D

Can be Trimmed to - 300mm W x 430mm D

ST450 - To Suit a 450mm Wide External Cabinet

Starting Size - 390mm W x 520mm D

Can be Trimmed to - 360mm W x 430mm D

ST500 - To Suit a 500mm Wide External Cabinet

Starting Size -440mm W x 520mm D

Can be Trimmed to - 400mm W x 420mm D

ST600 - To Suit a 600mm Wide External Cabinet

Starting Size -540mm W x 520mm D

Can be Trimmed to - 490mm W x 420mm D