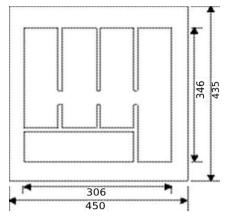

# WHITE CUTLERY TRAYS

CUT4540 - White Cutlery Tray 450mm x 435mm

Starting Size - 450mm W x 435mm D

Can be Trimmed to - 306mm W x 346mm D

CUT4545 - White Cutlery Tray 445mm x 489mm

Starting Size - 445mm W x 489mm D
Can be Trimmed to - 370mm W x 372mm D