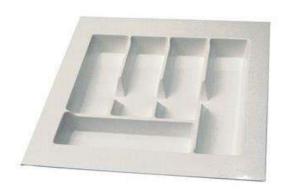

# WHITE CUTLERY TRAYS

CUT4540 - White Cutlery Tray 450mm x 435mm

Starting Size - 450mm W x 435mm D

Can be Trimmed to - 306mm W x 346mm D

CUT4545 - White Cutlery Tray 445mm x 489mm

Starting Size - 445mm W x 489mm D
Can be Trimmed to - 370mm W x 372mm D