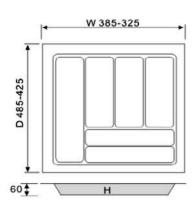

### CT450GR - To Suit a 450mm Wide External Cabinet

Starting Size - 385mm W x 485mm D

Can be Trimmed to - 325mm W x 425mm D