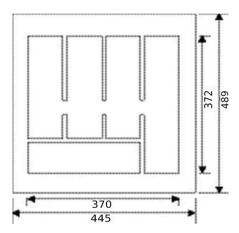

# WHITE CUTLERY TRAYS

CUT4540 - White Cutlery Tray 450mm x 435mm

Starting Size - 450mm W x 435mm D

Can be Trimmed to - 306mm W x 346mm D

CUT4545 - White Cutlery Tray 445mm x 489mm

Starting Size - 445mm W x 489mm D
Can be Trimmed to - 370mm W x 372mm D