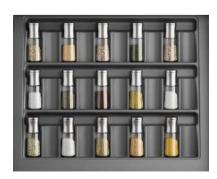

**GREY SPICE TRAYS** 

### ST400 - To Suit a 400mm Wide External Cabinet

Starting Size - 340mm W x 520mm D

Can be Trimmed to - 300mm W x 430mm D

ST450 - To Suit a 450mm Wide External Cabinet

Starting Size - 390mm W x 520mm D

Can be Trimmed to - 360mm W x 430mm D

ST500 - To Suit a 500mm Wide External Cabinet

Starting Size -440mm W x 520mm D

Can be Trimmed to - 400mm W x 420mm D

ST600 - To Suit a 600mm Wide External Cabinet

Starting Size -540mm W x 520mm D

Can be Trimmed to - 490mm W x 420mm D