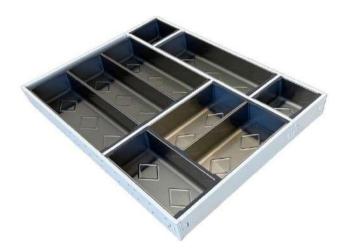

### STAINLESS STEEL CUTLERY ORGANISERS

NOBLECO4050 - Stainless Steel Cutlery Organiser 279mm Wide x 474mm Deep

5 x 88mm x 264mm trays

NOBLECO6070 - Stainless Steel Cutlery Organiser 373mm Wide x 474mm Deep

2 x 88mm x 88mm trays 3 x 88mm x 176mm trays

4 x 88mm x 264mm trays

NOBLECO8090 - Stainless Steel Cutlery Organiser 460mm Wide x 474mm Deep

2 x 88mm x 88mm trays

4 x 88mm x 176mm trays

5 x 88mm x 264mm trays