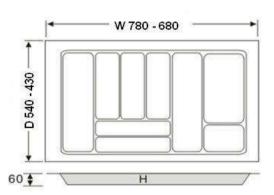

Can be Trimmed to - 480mm W x 430mm D

GALVIN HARDWARE - HEAD OFFICE

CTG700GR - To Suit a 700mm Wide External Cabinet

Starting Size - 680mm W x 540mm D
Can be Trimmed to - 580mm W x 430mm D

CTG800GR - To Suit a 800mm Wide External Cabinet

Starting Size - 780mm W x 540mm D

Can be Trimmed to - 680mm W x 430mm D

CTG900GR - To Suit a 900mm Wide External Cabinet

Starting Size - 880mm W x 540mm D
Can be Trimmed to - 780mm W x 430mm D