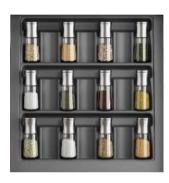

### ST400 - To Suit a 400mm Wide External Cabinet

Starting Size - 340mm W x 520mm D

Can be Trimmed to - 300mm W x 430mm D

ST450 - To Suit a 450mm Wide External Cabinet

Starting Size - 390mm W x 520mm D

Can be Trimmed to - 360mm W x 430mm D

ST500 - To Suit a 500mm Wide External Cabinet

Starting Size -440mm W x 520mm D

Can be Trimmed to - 400mm W x 420mm D

ST600 - To Suit a 600mm Wide External Cabinet

Starting Size -540mm W x 520mm D

Can be Trimmed to - 490mm W x 420mm D