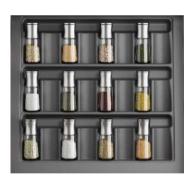

### ST400 - To Suit a 400mm Wide External Cabinet

Starting Size - 340mm W x 520mm D

Can be Trimmed to - 300mm W x 430mm D

ST450 - To Suit a 450mm Wide External Cabinet

Starting Size - 390mm W x 520mm D

Can be Trimmed to - 360mm W x 430mm D

ST500 - To Suit a 500mm Wide External Cabinet

Starting Size -440mm W x 520mm D

Can be Trimmed to - 400mm W x 420mm D

ST600 - To Suit a 600mm Wide External Cabinet

Starting Size -540mm W x 520mm D

Can be Trimmed to - 490mm W x 420mm D