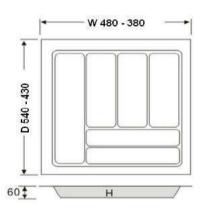

#### CTG500GR- To Suit a 500mm Wide External Cabinet

Starting Size - 480mm W x 540mm D

Can be Trimmed to - 380mm W x 430mm D

CTG600GR - To Suit a 600mm Wide External Cabinet

Starting Size - 580mm W x 540mm D