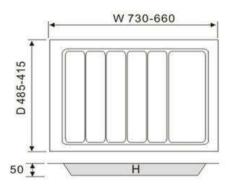

Starting Size - 730mm W x 485mm D

Can be Trimmed to - 660mm W x 415mm D

UT900GR - To Suit a 900mm Wide External Cabinet

Starting Size - 830mm W x 485mm D

Can be Trimmed to - 760mm W x 415mm D

**UT95** - 95mm Wide Divider to Suit Narrow Divisions of Utensil Tray **UT143** - 143mm Wide Divider to Suit Wide Divisions of Utensil Tray