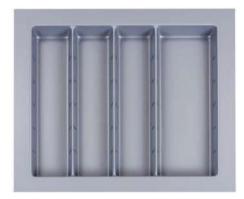

### UT500GR - To Suit a 500mm Wide External Cabinet

Starting Size - 430mm W x 485mm D

Can be Trimmed to - 360mm W x 415mm D

UT600GR - To Suit a 600mm Wide External Cabinet

Starting Size -560mm W x 485mm D

Can be Trimmed to - 460mm W x 415mm D

UT700GR - To Suit a 700mm Wide External Cabinet

Starting Size - 630mm W x 485mm D

Can be Trimmed to - 560mm W x 415mm D

UT800GR - To Suit a 800mm Wide External Cabinet