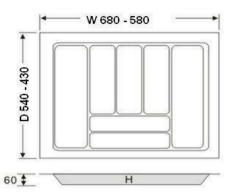

Can be Trimmed to - 480mm W x 430mm D

GALVIN HARDWARE - HEAD OFFICE

CTG700GR - To Suit a 700mm Wide External Cabinet

Starting Size - 680mm W x 540mm D
Can be Trimmed to - 580mm W x 430mm D

CTG800GR - To Suit a 800mm Wide External Cabinet