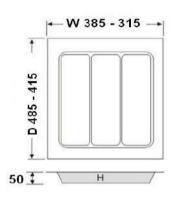

#### UT450GR - To Suit a 450mm Wide External Cabinet

Starting Size - 385mm W x 485mm D

Can be Trimmed to - 315mm W x 415mm D