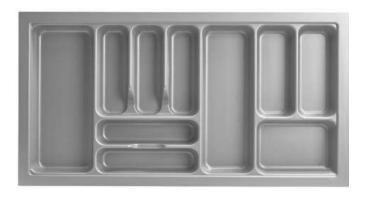

#### CTG500GR- To Suit a 500mm Wide External Cabinet

Starting Size - 480mm W x 540mm D

Can be Trimmed to - 380mm W x 430mm D

CTG600GR - To Suit a 600mm Wide External Cabinet

Starting Size - 580mm W x 540mm D

Can be Trimmed to - 480mm W x 430mm D

GALVIN HARDWARE - HEAD OFFICE

CTG700GR - To Suit a 700mm Wide External Cabinet

Starting Size - 680mm W x 540mm D
Can be Trimmed to - 580mm W x 430mm D

CTG800GR - To Suit a 800mm Wide External Cabinet

Starting Size - 780mm W x 540mm D

Can be Trimmed to - 680mm W x 430mm D

CTG900GR - To Suit a 900mm Wide External Cabinet

Starting Size - 880mm W x 540mm D
Can be Trimmed to - 780mm W x 430mm D