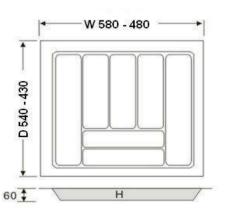

#### CTG500GR- To Suit a 500mm Wide External Cabinet

Starting Size - 480mm W x 540mm D

Can be Trimmed to - 380mm W x 430mm D

CTG600GR - To Suit a 600mm Wide External Cabinet

Starting Size - 580mm W x 540mm D