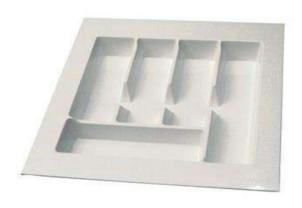

# WHITE CUTLERY TRAYS

CUT4540 - White Cutlery Tray 450mm x 435mm

Starting Size - 450mm W x 435mm D

Can be Trimmed to - 306mm W x 346mm D

CUT4545 - White Cutlery Tray 445mm x 489mm

Starting Size - 445mm W x 489mm D
Can be Trimmed to - 370mm W x 372mm D