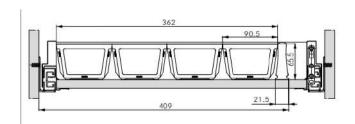

# STAINLESS STEEL CUTLERY ORGANISERS

**F102066517** - Stainless Steel Cutlery Organiser 383.5mm Wide x 484mm Deep

GALVIN HARDWARE - HEAD OFFICE

### STAINLESS STEEL CUTLERY ORGANISERS

NOBLECO4050 - Stainless Steel Cutlery Organiser 279mm Wide x 474mm Deep

5 x 88mm x 264mm trays

NOBLECO6070 - Stainless Steel Cutlery Organiser 373mm Wide x 474mm Deep

2 x 88mm x 88mm trays 3 x 88mm x 176mm trays

4 x 88mm x 264mm trays

NOBLECO8090 - Stainless Steel Cutlery Organiser 460mm Wide x 474mm Deep

2 x 88mm x 88mm trays

4 x 88mm x 176mm trays

5 x 88mm x 264mm trays