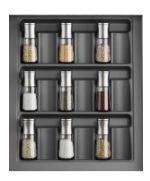

**GREY SPICE TRAYS** 

### ST400 - To Suit a 400mm Wide External Cabinet

Starting Size - 340mm W x 520mm D

Can be Trimmed to - 300mm W x 430mm D

ST450 - To Suit a 450mm Wide External Cabinet

Starting Size - 390mm W x 520mm D

Can be Trimmed to - 360mm W x 430mm D

ST500 - To Suit a 500mm Wide External Cabinet

Starting Size -440mm W x 520mm D

Can be Trimmed to - 400mm W x 420mm D

ST600 - To Suit a 600mm Wide External Cabinet

Starting Size -540mm W x 520mm D

Can be Trimmed to - 490mm W x 420mm D