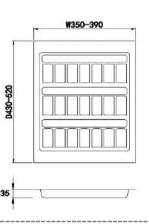

### ST400 - To Suit a 400mm Wide External Cabinet

Starting Size - 340mm W x 520mm D

Can be Trimmed to - 300mm W x 430mm D

ST450 - To Suit a 450mm Wide External Cabinet

Starting Size - 390mm W x 520mm D

Can be Trimmed to - 360mm W x 430mm D

ST500 - To Suit a 500mm Wide External Cabinet

Starting Size -440mm W x 520mm D

Can be Trimmed to - 400mm W x 420mm D

ST600 - To Suit a 600mm Wide External Cabinet

Starting Size -540mm W x 520mm D

Can be Trimmed to - 490mm W x 420mm D