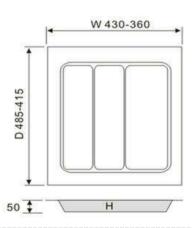

### UT500GR - To Suit a 500mm Wide External Cabinet

Starting Size - 430mm W x 485mm D

Can be Trimmed to - 360mm W x 415mm D

UT600GR - To Suit a 600mm Wide External Cabinet

Starting Size -560mm W x 485mm D