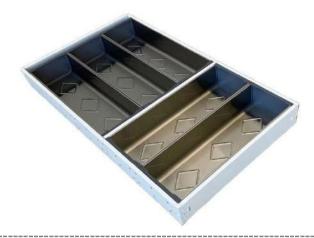

# STAINLESS STEEL CUTLERY ORGANISERS

**F102066517** - Stainless Steel Cutlery Organiser 383.5mm Wide x 484mm Deep

GALVIN HARDWARE - HEAD OFFICE