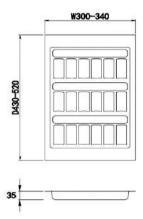

### ST400 - To Suit a 400mm Wide External Cabinet

Starting Size - 340mm W x 520mm D

Can be Trimmed to - 300mm W x 430mm D

ST450 - To Suit a 450mm Wide External Cabinet

Starting Size - 390mm W x 520mm D

Can be Trimmed to - 360mm W x 430mm D