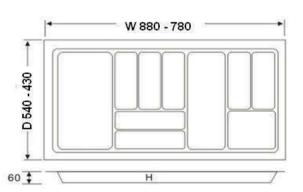

Starting Size - 730mm W x 485mm D

Can be Trimmed to - 660mm W x 415mm D

UT900GR - To Suit a 900mm Wide External Cabinet

Starting Size - 830mm W x 485mm D

Can be Trimmed to - 760mm W x 415mm D

**UT95** - 95mm Wide Divider to Suit Narrow Divisions of Utensil Tray **UT143** - 143mm Wide Divider to Suit Wide Divisions of Utensil Tray