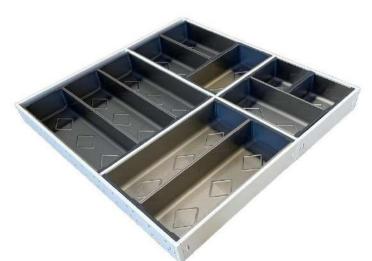

### STAINLESS STEEL CUTLERY ORGANISERS

NOBLECO4050 - Stainless Steel Cutlery Organiser 279mm Wide x 474mm Deep

5 x 88mm x 264mm trays

NOBLECO6070 - Stainless Steel Cutlery Organiser 373mm Wide x 474mm Deep

2 x 88mm x 88mm trays 3 x 88mm x 176mm trays

4 x 88mm x 264mm trays

NOBLECO8090 - Stainless Steel Cutlery Organiser 460mm Wide x 474mm Deep

2 x 88mm x 88mm trays

4 x 88mm x 176mm trays

5 x 88mm x 264mm trays