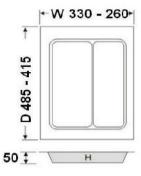

#### UT400GR - To Suit a 400mm Wide External Cabinet

Starting Size - 330mm W x 485mm D

Can be Trimmed to - 260mm W x 415mm D