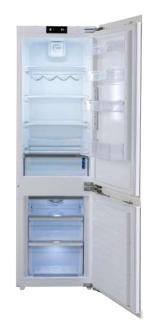

## **FEATURES:**

- Frost free
- Turbo fan air cooling
- Ice box
- Safety glass shelves
- Crisper drawer
- Glass shelf on crisper
- Auto defrosting
- Humidity controller
- Made in Europe

- Dairy rack & egg holder included
- Transparent door baskets
- LED lighting (tops/sides)
- Door on door model kitchen cabinet doors are mounted directly onto the refrigerator doors (kitchen cabinet doors not supplied)
- Maxi fresh preserver
- LED Touch HP Display
- Built-in double doors
- Reversible Doors

# SAFETY GLASS SHELVES

Forward sliding glass shelves for easy access and cleaning, ensuring quality hygiene maintenance.

# LED INTERIOR LIGHT

Auto light function for optimum illumination.

#### EASY ADJUSTABLE DOOR SHELVES

4 Transparent baskets with V-Lift for quick adjustment to accommodate all size items including tall bottles.