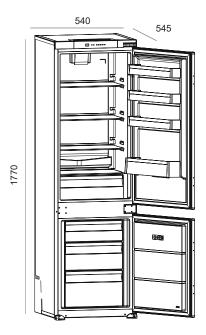

### **DIMENSIONS:**

# SPECIFICATIONS:

| Electrical Requirements      | Refrigerator is supplied with 10amp plug & cord.                 |
|------------------------------|------------------------------------------------------------------|
| Total Storage Volume         | 243L Net                                                         |
| Refrigerator/Freezer Storage | Refrigerator Storage (180Lt Gross)/ Freezer Storage (63Lt Gross) |
| Energy Rating                | 3.5 star energy rating - 317kw/h per year (normal every day use) |
| Weight                       | 53kg net / 59kg gross                                            |
| Product Dimensions           | <b>W</b> 540mm × <b>D</b> 545mm × <b>H</b> 1770mm                |
| Barcode                      | 9347726029436                                                    |

## **DIMENSIONS**

540mm Width x 545mm Depth x 1770mm Height