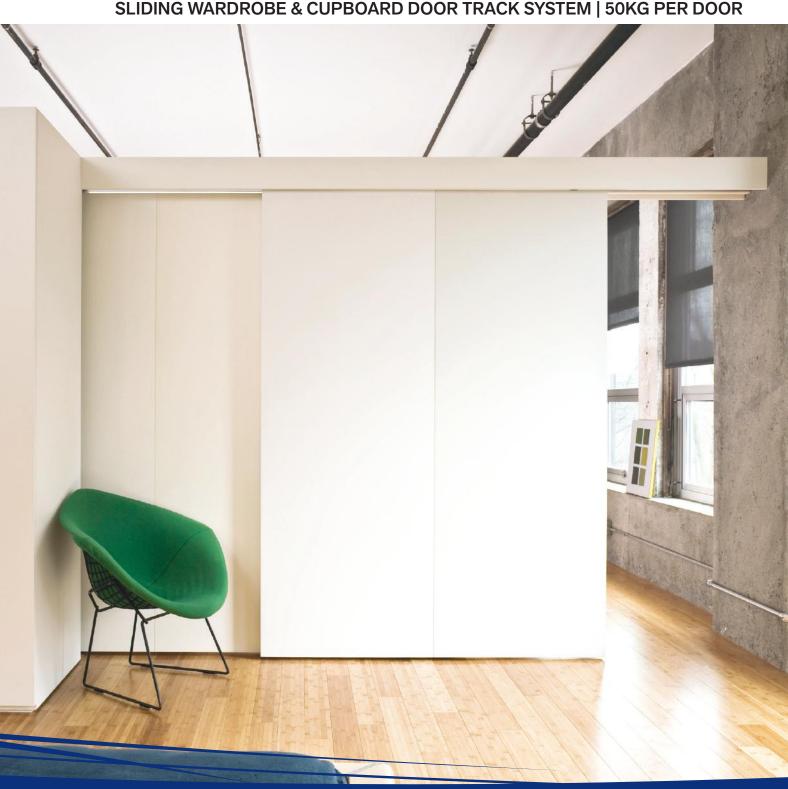

# **MANHATTAN**

SLIDING WARDROBE & CUPBOARD DOOR TRACK SYSTEM | 50KG PER DOOR

#### SLIDING WARDROBE & CUPBOARD DOOR TRACK SYSTEM

The Manhattan is a sliding wardrobe and cupboard door, capable of supporting 50kg per door. It features nylon wheels and lubricated ball bearings for quiet and smooth operation as well as a height adjustment slot for accurate door alignment.