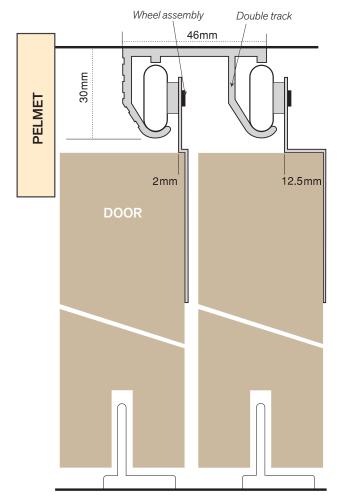

#### **FEATURES**

- Nylon wheels rivetted to bracket with lubricated ball bearings for quiet and smooth running
- · Height adjustment slot for accurate door alignment
- Extruded aluminium double "J" track ribbed
- Anti-jump lip built into track
- Zinc plated steel components resist corrosion

| TECHNICAL SPECIFICATIONS                  |                               |                                                      |
|-------------------------------------------|-------------------------------|------------------------------------------------------|
| Suits:<br>Door Height:<br>Door Thickness: |                               | Multiple doors<br>Opening height -39mm<br>19 to 40mm |
| MANHATTAN                                 |                               |                                                      |
| CODE                                      | DESCRIPTION                   |                                                      |
| S20800                                    | Nylon Door Guide Pack         |                                                      |
| TT48348                                   | Aluminium Double Track        |                                                      |
| TT48500                                   | Race Assembly - 2mm offset    |                                                      |
| TT48600                                   | Race Assembly - 12.5mm offset |                                                      |
| OPTIONAL                                  |                               |                                                      |
| P58826                                    | Jamb Channel Set              |                                                      |

### **COMPONENTS**

Double track

Wheel assembly 2mm offset

Wheel assembly 12.5mm offset

Nylon door guide