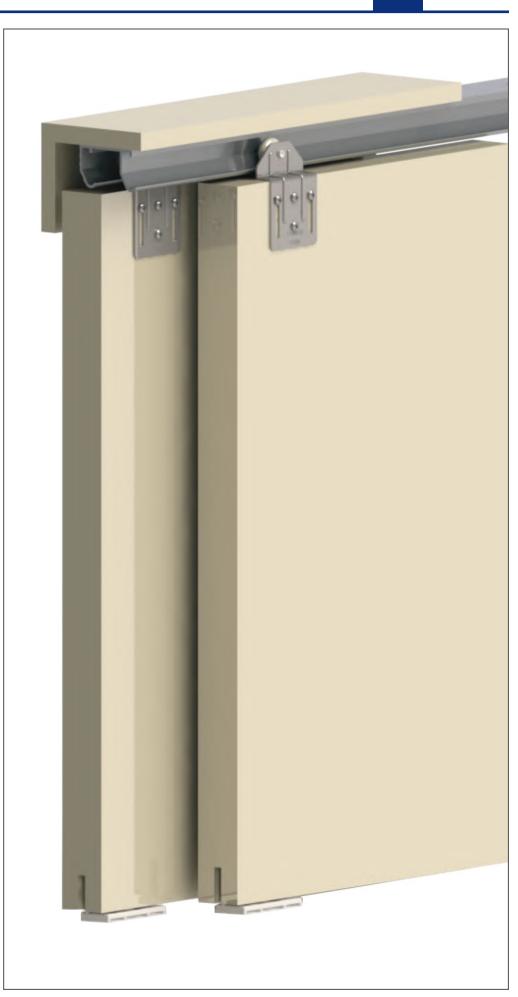

#### SLIDING WARDROBE & CUPBOARD DOOR TRACK SYSTEM

The Manhattan is a sliding wardrobe and cupboard door, capable of supporting 50kg per door. It features nylon wheels and lubricated ball bearings for quiet and smooth operation as well as a height adjustment slot for accurate door alignment.

#### **FEATURES**

- Nylon wheels rivetted to bracket with lubricated ball bearings for quiet and smooth running
- · Height adjustment slot for accurate door alignment
- Extruded aluminium double "J" track ribbed
- Anti-jump lip built into track
- Zinc plated steel components resist corrosion