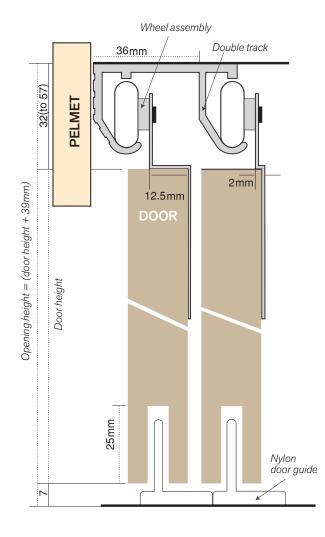

#### **FEATURES**

- Nylon wheels rivetted to bracket with lubricated ball bearings for quiet and smooth running
- · Height adjustment slot for accurate door alignment
- Extruded aluminium double "J" track ribbed
- Anti-jump lip built into track
- Zinc plated steel components resist corrosion

| TECHNICAL SPECIFICATIONS                  |                               |                                                      |
|-------------------------------------------|-------------------------------|------------------------------------------------------|
| Suits:<br>Door Height:<br>Door Thickness: |                               | Multiple doors<br>Opening height -39mm<br>19 to 40mm |
| MANHATTAN                                 |                               |                                                      |
| CODE                                      | DESCRIPTION                   |                                                      |
| S20800                                    | Nylon Door Guide Pack         |                                                      |
| TT48348                                   | Aluminium Double Track        |                                                      |
| TT48500                                   | Race Assembly - 2mm offset    |                                                      |
| TT48600                                   | Race Assembly - 12.5mm offset |                                                      |
| OPTIONAL                                  |                               |                                                      |
| P58826                                    | Jamb Channel Set              |                                                      |

### **COMPONENTS**

Double track

Wheel assembly 2mm offset

Wheel assembly 12.5mm offset

Nylon door guide