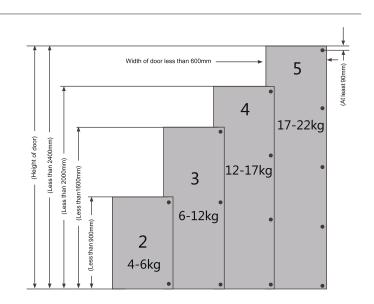

# Door Height Chart

- The quantity of hinges depends on the width, the height and the weight of door.
- The drawing to the right can be used as reference.