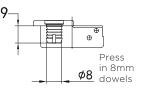

## KROME Shallow Cup Stainless Steel Hinge

- 35mm Diameter hole with a 10mm shallow cup depth
- Clip-on, full overlay with cam adjustment on hinge arm
- 304 grade Stainless Steel hinge & mounting plate
- 45mm drilling centres + 8mm dowel
- Includes 15.5mm 304 grade Stainless Steel mounting plate screws

### Cup drilling distance and depth

Dowels and Screws for 35mm cup accessories

Overlay application table H=14+K-D