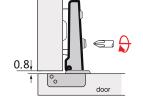

## TECHNICAL SPECIFICATIONS

- Opening degree: 100°
- Thickness of hinge cup: 10mm
- Diameter of hinge cup: 35mm
- Dimension of door (K): 3-7mm
- Range for door thickness: 13-26mm

## KROME Shallow Cup Stainless Steel Hinge

- 35mm Diameter hole with a 10mm shallow cup depth
- Clip-on, full overlay with cam adjustment on hinge arm
- 304 grade Stainless Steel hinge & mounting plate
- 45mm drilling centres + 8mm dowel
- Includes 15.5mm 304 grade Stainless Steel mounting plate screws