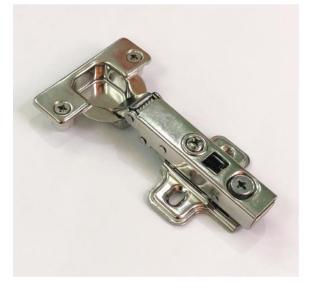

# KROME Shallow Cup Stainless Steel Hinge

## TECHNICAL SPECIFICATIONS

- Opening degree: 100°
- Thickness of hinge cup: 10mm
- Diameter of hinge cup: 35mm
- Dimension of door (K): 3-7mm
- Range for door thickness: 13-26mm

## KROME Shallow Cup Stainless Steel Hinge

- 35mm Diameter hole with a 10mm shallow cup depth
- Clip-on, full overlay with cam adjustment on hinge arm
- 304 grade Stainless Steel hinge & mounting plate
- 45mm drilling centres + 8mm dowel
- Includes 15.5mm 304 grade Stainless Steel mounting plate screws