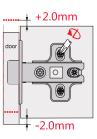

- Range for door thickness: 13-26mm





## KROME Shallow Cup Stainless Steel Hinge

- 35mm Diameter hole with a 10mm shallow cup depth
- Clip-on, full overlay with cam adjustment on hinge arm
- 304 grade Stainless Steel hinge & mounting plate
- 45mm drilling centres + 8mm dowel
- Includes 15.5mm 304 grade Stainless Steel mounting plate screws

**Note -** The following components are not 304 grade Stainless Steel - Springs, dampener, link, door gap adjustment screw, clip-on trigger, U pivot and all single pivots.

### Cup drilling distance and depth



Dowels and Screws for 35mm cup accessories



Overlay application table H=14+K-D

# D<sub>H</sub>K **3 4 5 6 7** 0 17 18 19 20 21



## Door Adjustment

#### Side adjustment









Depth adjustment









Height adjustment



± 2.0mm





# Door Height Chart

- The quantity of hinges depends on the width, the height and the weight of door.
- The drawing to the right can be used as reference.