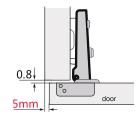

## TECHNICAL SPECIFICATIONS

- Opening degree: 100°
- Thickness of hinge cup: 10mm
- Diameter of hinge cup: 35mm
- Dimension of door (K): 3-7mm
- Range for door thickness: 13-26mm

### Cup drilling distance and depth

Dowels and Screws for 35mm cup accessories

Overlay application table H=14+K-D