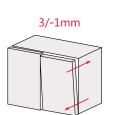

# Door Height Chart

- The quantity of hinges depends on the width, the height and the weight of door.
- The drawing to the right can be used as reference.