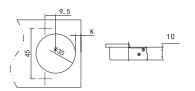

## TECHNICAL SPECIFICATIONS

- Opening degree: 100°
- Thickness of hinge cup: 10mm
- Diameter of hinge cup: 35mm
- Dimension of door (K): 3-7mm
- Range for door thickness: 13-26mm

### Cup drilling distance and depth

Dowels and Screws for 35mm cup accessories

Overlay application table H=14+K-D

# D<sub>H</sub>K **3 4 5 6 7** 0 17 18 19 20 21