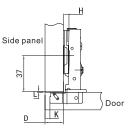

## TECHNICAL SPECIFICATIONS

- Opening degree: 100°
- Thickness of hinge cup: 10mm
- Diameter of hinge cup: 35mm
- Dimension of door (K): 3-7mm
- Range for door thickness: 13-26mm

### Cup drilling distance and depth

Dowels and Screws for 35mm cup accessories

Overlay application table H=14+K-D

# D<sub>H</sub>K **3 4 5 6 7** 0 17 18 19 20 21