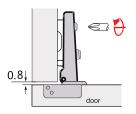

## TECHNICAL SPECIFICATIONS

- Opening degree: 100°
- Thickness of hinge cup: 10mm
- Diameter of hinge cup: 35mm
- Dimension of door (K): 3-7mm
- Range for door thickness: 13-26mm

### Cup drilling distance and depth

Dowels and Screws for 35mm cup accessories

Overlay application table H=14+K-D