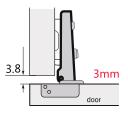

### Cup drilling distance and depth

Dowels and Screws for 35mm cup accessories

Overlay application table H=14+K-D

# D<sub>H</sub>K **3 4 5 6 7** 0 17 18 19 20 21