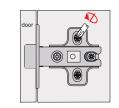

m
- Range for door thickness: 13-26mm





## KROME Shallow Cup Stainless Steel Hinge

- 35mm Diameter hole with a 10mm shallow cup depth
- Clip-on, full overlay with cam adjustment on hinge arm
- 304 grade Stainless Steel hinge & mounting plate
- 45mm drilling centres + 8mm dowel
- Includes 15.5mm 304 grade Stainless Steel mounting plate screws

**Note -** The following components are not 304 grade Stainless Steel - Springs, dampener, link, door gap adjustment screw, clip-on trigger, U pivot and all single pivots.

### Cup drilling distance and depth



Dowels and Screws for 35mm cup accessories



Overlay application table H=14+K-D

# D<sub>H</sub>K **3 4 5 6 7** 0 17 18 19 20 21



## Door Adjustment

#### Side adjustment









Depth adjustment









Height adjustment



± 2.0mm





# Door Height Chart

- The quantity of hinges depends on the width, the height and the weight of door.
- The drawing to the right can be used as reference.