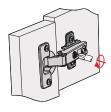

10mm
- Diameter of hinge cup: 35mm
- Dimension of door (K): 3-7mm
- Range for door thickness: 13-26mm





## KROME Shallow Cup Stainless Steel Hinge

- 35mm Diameter hole with a 10mm shallow cup depth
- Clip-on, full overlay with cam adjustment on hinge arm
- 304 grade Stainless Steel hinge & mounting plate
- 45mm drilling centres + 8mm dowel
- Includes 15.5mm 304 grade Stainless Steel mounting plate screws

**Note -** The following components are not 304 grade Stainless Steel - Springs, dampener, link, door gap adjustment screw, clip-on trigger, U pivot and all single pivots.

### Cup drilling distance and depth



Dowels and Screws for 35mm cup accessories



Overlay application table H=14+K-D

# D<sub>H</sub>K **3 4 5 6 7** 0 17 18 19 20 21



## Door Adjustment

#### Side adjustment









Depth adjustment









Height adjustment



± 2.0mm





# Door Height Chart

- The quantity of hinges depends on the width, the height and the weight of door.
- The drawing to the right can be used as reference.