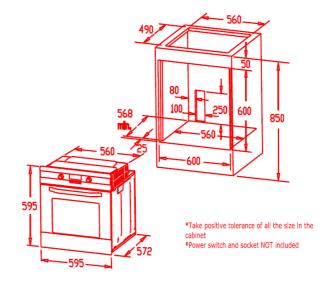

# **ELECTRICAL REQUIREMENTS:**

This oven can be connected to a 10 AMP wiring connection. For more information please refer to a qualified electrician.

#### **POWER CONSUMPTION:**

220-240v - 50/60Hz - 2.1Kw

## **OVEN VOLUME CAPACITY:**

70 litres (gross) - 65 litres (net)

#### **WEIGHT:**

36kg (gross) - 34kg (net)