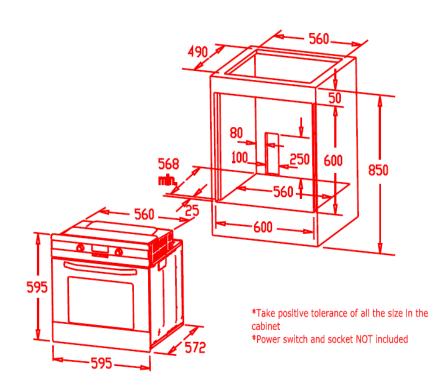

## Code EV6004WH

## 60cm Electric Oven

**+ Technical Specifications** All specifications and product sizes may be varied by the manufacturer without notice. Euro Appliances are not responsible for any errors or omissions. Pictures, specifications and dimensions are for illustration purposes only and cut outs for appliances should only be physical product measurements. All dimensions and information are for indicative use only. Please refer to all technical specifications in product booklet supplied with appliance, prior to installation.