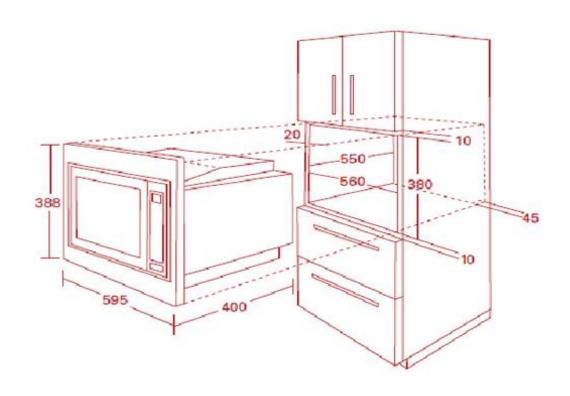

## Code ES28MTSX

## 28L Built In Microwave Oven and Grill

+ Technical Specifications All specifications and product sizes may be varied by the manufacturer without notice. Euro Appliances are not responsible for any errors or omissions. Pictures, specifications and dimensions are for illustration purposes only and cut outs for appliances should only be physical product measurements. All dimensions and information are for indicative use only. Please refer to all technical specifications in product booklet supplied with appliance, prior to installation.