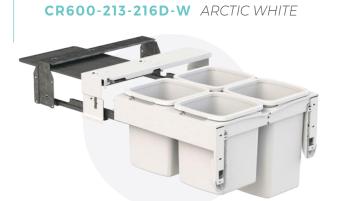

### 2 x 13 + 2 x 16 LITRE BUCKETS

CR600-213-216D-C CINDER

#### DIMENSIONS

Suitable for Minimum\* Cabinet Width: 600mm Minimum Internal Cabinet Dimensions: (WxHxD)mm 568 x 415 x 525

Designed to fit behind 60/40 or 2/3 / 1/3 drawer front split, providing a 4 bin recycling solution. Active Lid sits over the front and rear left-hand buckets when closed.