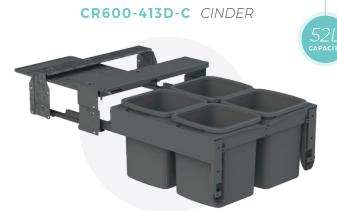

### 2 x 13 + 2 x 16 LITRE BUCKETS

CR600-213-216D-C CINDER

#### DIMENSIONS

Suitable for Minimum\* Cabinet Width: 600mm Minimum Internal Cabinet Dimensions: (WxHxD)mm 568 x 415 x 525

Designed to fit behind 60/40 or 2/3 / 1/3 drawer front split, providing a 4 bin recycling solution. Active Lid sits over the front and rear left-hand buckets when closed.