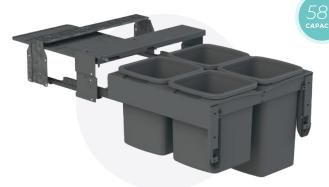

#### 4 x 13 LITRE BUCKETS

CR600-413D-W ARCTIC WHITE

DIMENSIONS

Suitable for Minimum\* Cabinet Width: 600mm Minimum Internal Cabinet Dimensions: (WxHxD)mm 568 x 335 x 525 Designed to fit behind 50/50 drawer fronts, providing a 4 bin recycling solution. Active Lid sits over the front and rear left-hand buckets when closed.