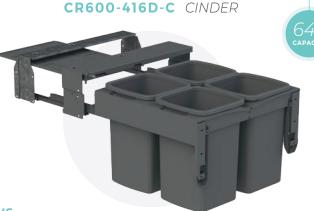

### 4 x 16 LITRE BUCKETS

CR600-416D-W ARCTIC WHITE

#### **DIMENSIONS**

Suitable for Minimum\* Cabinet Width: 600mm

Minimum Internal Cabinet Dimensions: (WxHxD)mm 568 x 415 x 525

Designed to fit behind 60/40 or 2/3 / 1/3 drawer front split, providing a 4 bin recycling solution. Active Lid sits over the front and rear left-hand buckets when closed.