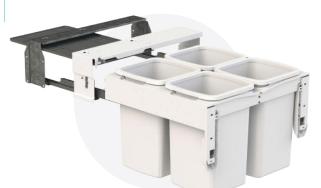

## NEW CONCELO® CR600 BINS

With many councils collecting 3 or 4 separate types of waste, there is an increasing need for an easier way to separate waste within the kitchen.

The new Concelo CR600 models have been developed to meet this need, allowing 4 separate waste and recycling buckets in one bin unit, with up to 64 litre capacity between them.

#### **CR600 FEATURES INCLUDE:**

- Side mount in standard 600mm cabinet\*
- Active Lid on left hand side to control odours
- Easy to clean with Concelo's Clip'n'Clean system
- Suits System 32 drilling pattern
- Door Pull available in Arctic White or Cinder
- 6 way door adjustment
- Premium German Soft Close Runner (45kg dynamic weight rating)
- 13L and 16L bucket options available (see overleaf)
- 40mm bench overhang clearance
- 10 Year Residential Warranty