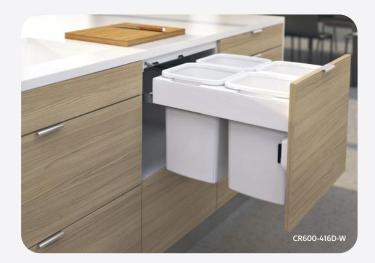

rate types of waste, there is an increasing need for an easier way to separate waste within the kitchen.

The new Concelo CR600 models have been developed to meet this need, allowing 4 separate waste and recycling buckets in one bin unit, with up to 64 litre capacity between them.

#### **CR600 FEATURES INCLUDE:**

- Side mount in standard 600mm cabinet\*
- Active Lid on left hand side to control odours
- Easy to clean with Concelo's Clip'n'Clean system
- Suits System 32 drilling pattern
- Door Pull available in Arctic White or Cinder
- 6 way door adjustment
- Premium German Soft Close Runner (45kg dynamic weight rating)
- 13L and 16L bucket options available (see overleaf)
- 40mm bench overhang clearance
- 10 Year Residential Warranty

Visit hideawaybins.com.au for more information.







Available from: galvinhw.com.au / 08 9446 6333





### **CONCELO° CR600 - WASTE & RECYCLING**

#### 4 x 13 LITRE BUCKETS

CR600-413D-W ARCTIC WHITE





DIMENSIONS

Suitable for Minimum\* Cabinet Width: 600mm Minimum Internal Cabinet Dimensions: (WxHxD)mm 568 x 335 x 525 Designed to fit behind 50/50 drawer fronts, providing a 4 bin recycling solution. Active Lid sits over the front and rear left-hand buckets when closed.

### 4 x 16 LITRE BUCKETS

CR600-416D-W ARCTIC WHITE





#### **DIMENSIONS**

Suitable for Minimum\* Cabinet Width: 600mm

Minimum Internal Cabinet Dimensions: (WxHxD)mm 568 x 415 x 525

Designed to fit behind 60/40 or 2/3 / 1/3 drawer front split, providing a 4 bin recycling solution. Active Lid sits over the front and rear left-hand buckets when closed.

### 2 x 13 +