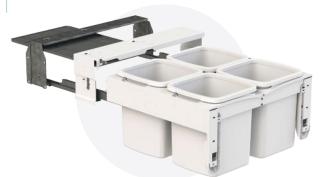

#### **CR600 FEATURES INCLUDE:**

- Side mount in standard 600mm cabinet\*
- Active Lid on left hand side to control odours
- Easy to clean with Concelo's Clip'n'Clean system
- Suits System 32 drilling pattern
- Door Pull available in Arctic White or Cinder
- 6 way door adjustment
- Premium German Soft Close Runner (45kg dynamic weight rating)
- 13L and 16L bucket options available (see overleaf)
- 40mm bench overhang clearance
- 10 Year Residential Warranty