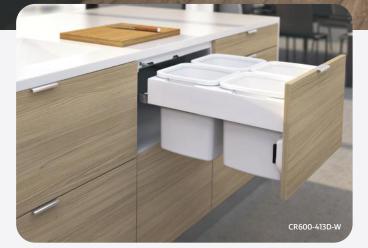

#### 4 x 13 LITRE BUCKETS

CR600-413D-W ARCTIC WHITE

DIMENSIONS

Suitable for Minimum\* Cabinet Width: 600mm Minimum Internal Cabinet Dimensions: (WxHxD)mm 568 x 335 x 525 Designed to fit behind 50/50 drawer fronts, providing a 4 bin recycling solution. Active Lid sits over the front and rear left-hand buckets when closed.