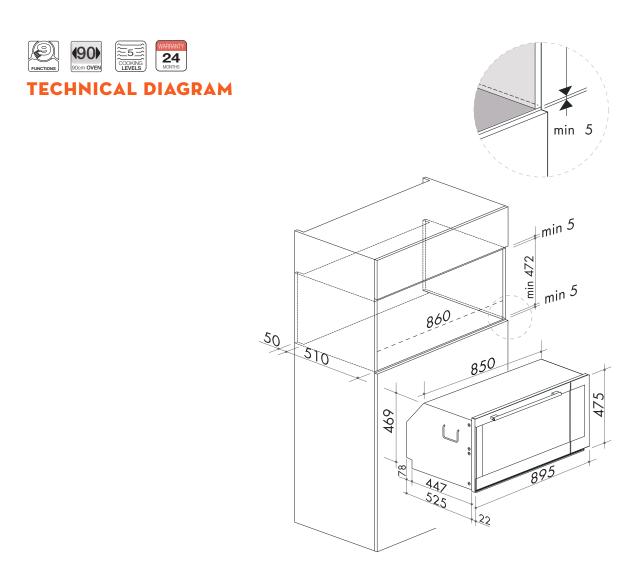

# **MODEL CA0900X1**

**90CM BUILT-IN OVEN** 

NB: drawings are not to scale — they are to be used for detailed installation instructions, please refer to user guide.

## EAN 9347777001344

CAO900X1 Electric Built-in Oven 3.5kW/hr total electrical consumption 15 amp electrical connection, hard wired

www.linkedin.com/company/eurolinx-pty-ltd-t-a-ilve/