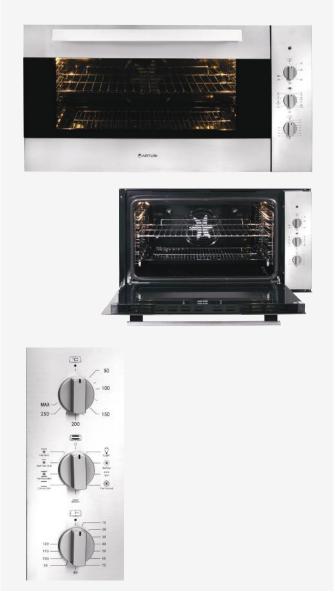

# **MODEL CA0900X1**

**90CM BUILT-IN OVEN** 

#### PRODUCT INFORMATION

- AS430 stainless steel
- 98 litres
- 8 functions + light
- 120-minute timer
- EVER-Clean enamel oven cavity
- knob controls •
- flat, easy-clean oven door
- triple-glazed glass door •
- removable shelves
- cooling system
- turbo heating