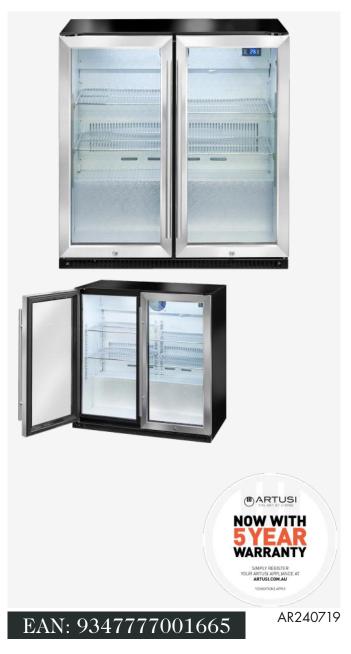

# MODEL AOF2S

### DOUBLE-DOOR OUTDOOR REFRIGERATOR

### **PRODUCT INFORMATION**

- built-in or freestanding
- 190 litres net
- 330ml bottles: 190
- 500ml bottles: 110
- facing per shelf: 10
- -2–10°C temperature range
- climate type: ST, up to 38°C ambient temperature
- R600A refrigerant
- ventilated cooling, auto defrost
- 2 shelves with interchangeable height
- digital touch controls
- LED lighting
- door lock
- spring-loaded self-closing door
- stainless steel door frame & bar handle
- adjustable feet
- hammered aluminium interior
- black weatherproof exterior
- withstands high humidity
- UV-safe stainless steel
- tolerant of water spray from any direction

## EAN: 9347777001665

### AR240719