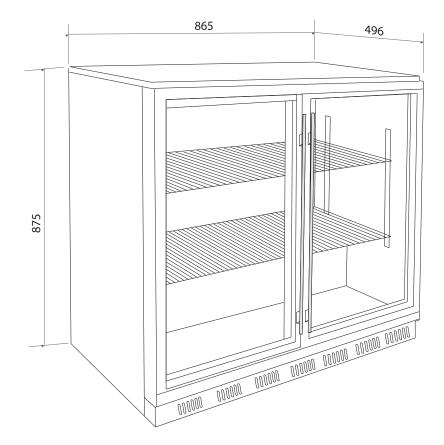

### **TECHNICAL DIAGRAM**

NB: drawings are not to scale — they are to be used for detailed installation instructions, please refer to user guide.

#### DISCLAIMER

AOF2S Double-door outdoor refrigerator 865Wx496Dx865H Certified: ETL, CE, CB, ROHS, SAA, SASO, MEPS 220V/50Hz

Eurolinx PTY LTD, is continually seeking ways to improve the design specifications, aesthetics and production techniques of its products. As a result alterations to our products and designs take place continually. Whilst every effort is made to produce information and literature that is up to date, this brochure should not be regarded as an infallible guide to the current specifications, nor does it constitute an offer for the sale of any particular product. Product dimensions indicated in our literature is indicative only. Actual product only should be used to define dimension cut outs. Distributors, and retailers are not agents of Eurolinx and are not authorized to bind Eurolinx by any express or implied undertaking or representation.